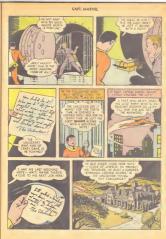

Was his quest hopeless? Would he never strike a world that held civilization? Was the Blue Bug unique to Earth alone? Would he return empty-hande?

Jon looked at his shal. He was materialisms in the Nemery Ninth Dimension He grapped, looking out. He must be a mistake. He must have actidervally alapped hauks to the Earth bare the one for any start have a start of active like the one for any start have a start of a like the one for a start have a start of a start human and dreaded the same. Eart pide workmps and stress were almost the same. Had he slipped back to Earth?

But Jon knew different when he tuned his redio. The news made no mention of a Black Blight or starvation. Then this world, far off among the infinite dimensions, was almost a duplicate of Earth itself! Professor Zidwell had been right.

Jon stepped out, breathing at quite like Earthi at Now be could contact the subhorties and atk about the Bine Bing. But much ferly, a figure cane dashing around the corner, with a gun in hand, and collede with les. knocking him down lon instantly recories, knocking him down lon instantly recoring gun type-at criminal 1 for whipped cut long gun away." "Just what I want. A copper's after me, and this is may chance to give him the slip. I'll take your ship, pal"